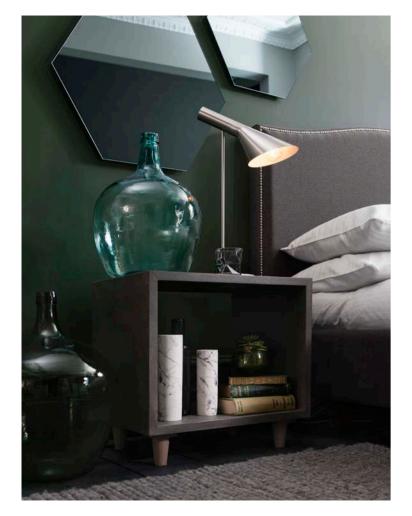

#### Create the SOPHISTICATED MOOD

Classic furniture shapes are selected for their timeless elegance and combined with contrasting floral and geometric patterns, layers of luscious greenery and statement accessories to create this decadently Sophisticated Mood.

PRINSTED MONOCHROME STITCH CUSHION

HANDCROSS TABLE LAMP

BERSTED CUBE LAMP TABLE