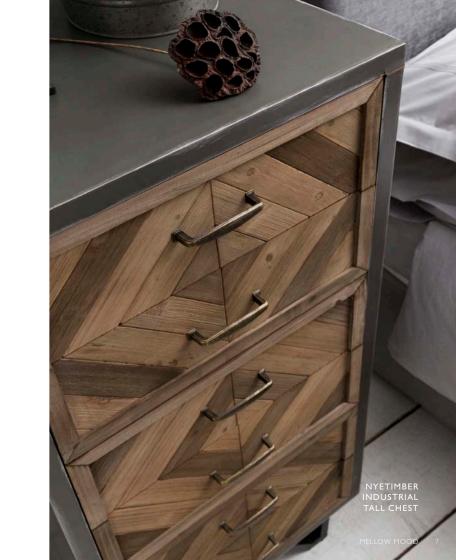

## CLOCKWISE FROM TOP LEFT: Nyetimber Industrial Tall Chest, Coleworth Lantern, Henley Ladder, Charlton Headboard, Blackford Antique Silver Mirror, Duncton Lamp, Rowhook Side Table, Goodwood Chair, Oving Knitted Sequin Cushion, Kingsley Grey Bed Linen Set, Twineham Herringbone Throw, Southwick Mocha Cushion, Storrington Footstool.

#### Create the MELLOW MOOD

Soft industrial surfaces combine with relaxing natural textures to create the Mellow Mood. Upholstery colours are chosen for their calm and classic tones whilst urban materials and rustic accessories fuse together to complete a serene oasis that will ease you into a mellow mood.