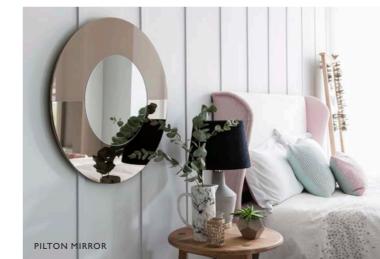

## RUSTINGTON HEADBOARD LOCKWISE FROM TOP LEFT: Pilton Mirror, Bracklesham Table Lamp, Selham Pitcher Vase, imping White Embroidered Bed Linen & Silver Ombre Cushion, Worthing