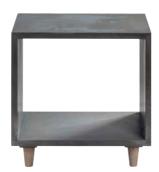

#### Create the SOPHISTICATED MOOD

Classic furniture shapes are selected for their timeless elegance and combined with contrasting floral and geometric patterns, layers of luscious greenery and statement accessories to create this decadently Sophisticated Mood.

PRINSTED MONOCHROME STITCH CUSHION

HANDCROSS TABLE LAMP

BERSTED CUBE LAMP TABLE