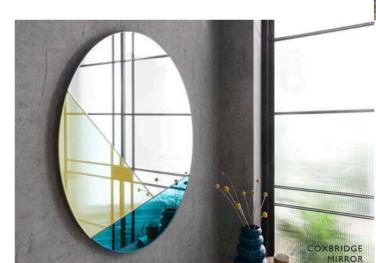

# CLOCKWISE FROM TOP LEFT: Warnham Black Floor Lamp, Coxbridge Mirror, Redford Upholstered Bed, Worthing Nest of Tables, Balcombe White Bed Linen REDFORD UPHOLSTERED BED Set, Bramber Block Quilted Cushions, Bramber Grey Block Quilted Throw, Elsted