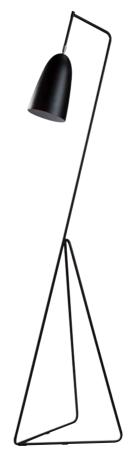

#### Create the NOSTALGIC MOOD

The Nostalgic Mood celebrates bold coloured geometrics with a mid-century modern flair. Retro shapes of furniture are upholstered in rich tactile velvets to reveal a nod to the nostalgic and paired with diverse textures and simplistic design for an updated contemporary style.

BRAMBER CHARTREUSE BLOCK QUILTED CUSHION

WORTHING NEST OF TABLES

WISTON SET OF 3 ORNAMENTS

WARNHAM BLACK FLOOR LAMP