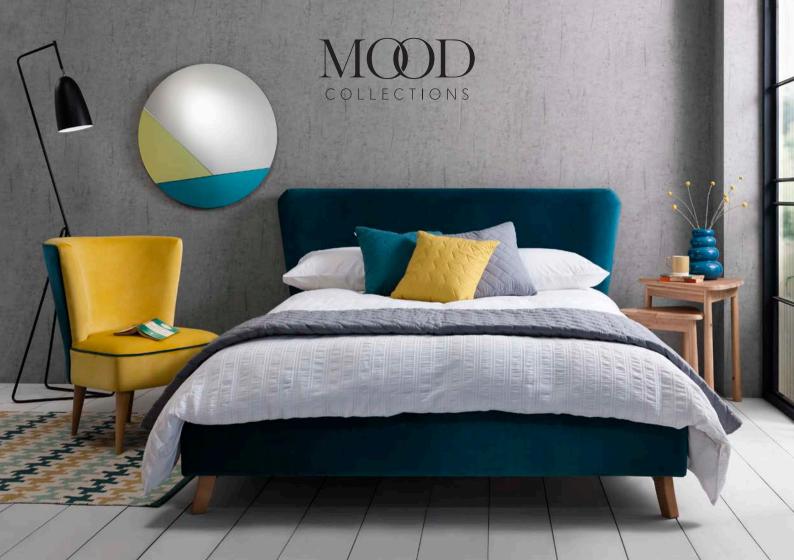

#### Create the NOSTALGIC MOOD

The Nostalgic Mood celebrates bold coloured geometrics with a mid-century modern flair. Retro shapes of furniture are upholstered in rich tactile velvets to reveal a nod to the nostalgic and paired with diverse textures and simplistic design for an updated contemporary style.

BRAMBER CHARTREUSE BLOCK QUILTED CUSHION

WORTHING NEST OF TABLES

WISTON SET OF 3 ORNAMENTS

WARNHAM BLACK FLOOR LAMP