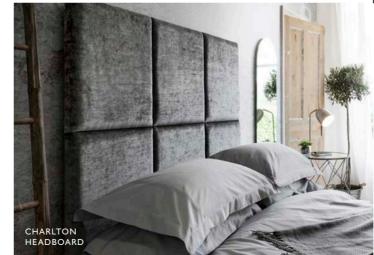

## RUSTINGTON HEADBOARD LOCKWISE FROM TOP LEFT: Pilton Mirror, Bracklesham Table Lamp, Selham Pitcher Vase, imping White Embroidered Bed Linen & Silver Ombre Cushion, Worthing