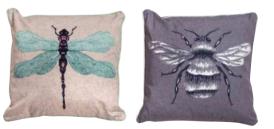

ic textures and subtle greenery for a light and airy space that settles you into a truly blissful mood.







WORTHING SIDE TABLE



#### Create the SOPHISTICATED MOOD

Classic furniture shapes are selected for their timeless elegance and combined with contrasting floral and geometric patterns, layers of luscious greenery and statement accessories to create this decadently Sophisticated Mood.



PRINSTED MONOCHROME STITCH CUSHION







HANDCROSS TABLE LAMP



BERSTED CUBE LAMP TABLE





#### Create the PLAYFUL MOOD

Characterised by quirky and vibrant statement pieces that perfect eclectic style, inspirations are drawn from the latest trends to worldly travels and are brought together to create this whimsical and Playful Mood that is full of character and lively accents of colour.







BURY BEE & DRAGONFLY PRINT **CUSHION SET** 



#### Create the OPULENT MOOD

The Opulent Mood explores creating a sumptuously cosy space to dine, relax and see in the colder winter months. Inspired by the enduring love of deeply dark interiors that brave rich tones in their entirety.







HOLCOMBE MIRRORED TABLE