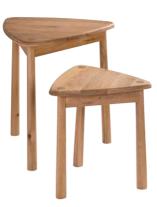

BRAMBER CHARTREUSE BLOCK QUILTED CUSHION

WORTHING NEST OF TABLES

WISTON SET OF 3 ORNAMENTS

WARNHAM BLACK FLOOR LAMP

WORTHING SIDE TABLE