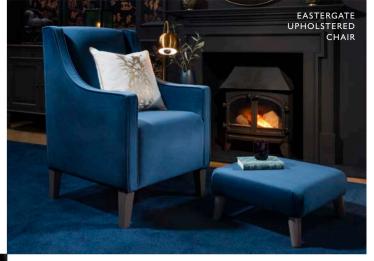

atterns, layers of luscious greenery and statement accessories to create this decadently Sophisticated Mood.



PRINSTED MONOCHROME STITCH CUSHION







HANDCROSS TABLE LAMP



BERSTED CUBE LAMP TABLE





#### Create the PLAYFUL MOOD

Characterised by quirky and vibrant statement pieces that perfect eclectic style, inspirations are drawn from the latest trends to worldly travels and are brought together to create this whimsical and Playful Mood that is full of character and lively accents of colour.







BURY BEE & DRAGONFLY PRINT **CUSHION SET** 



#### Create the OPULENT MOOD

The Opulent Mood explores creating a sumptuously cosy space to dine, relax and see in the colder winter months. Inspired by the enduring love of deeply dark interiors that brave rich tones in their entirety.







HOLCOMBE MIRRORED TABLE