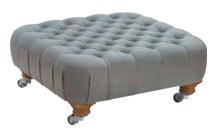

## CLOCKWISE FROM TOP LEFT: Nyetimber Industrial Tall Chest, Coleworth Lantern, Henley Ladder, Charlton Headboard, Blackford Antique Silver Mirror, Duncton Lamp, Rowhook Side Table, Goodwood Chair, Oving Knitted Sequin Cushion, Kingsley Grey Bed Linen Set, Twineham Herringbone Throw, Southwick Mocha Cushion, Storrington Footstool.

STORRINGTON FOOTSTOOL

MELLOW MOOD 5

ROWHOOK SIDE TABLE

DUNCTON LAMP

HENLEY LADDER