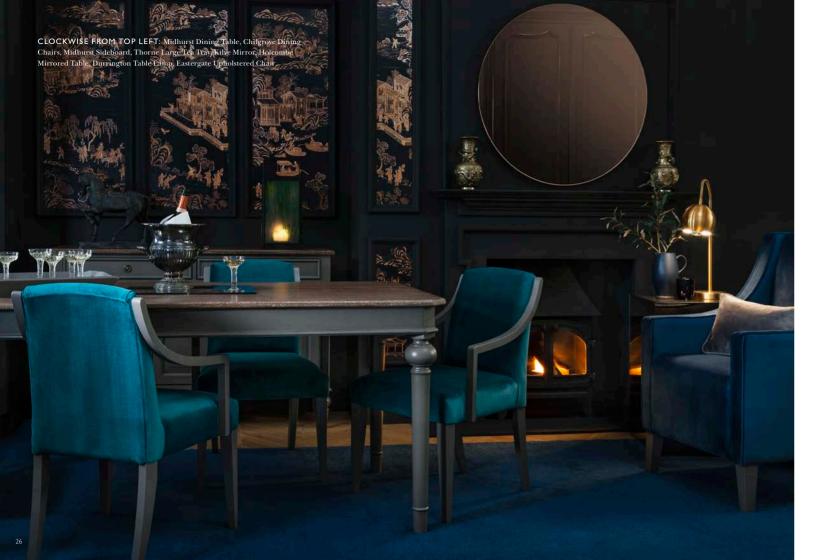

#### Create the OPULENT MOOD

The Opulent Mood explores creating a sumptuously cosy space to dine, relax and see in the colder winter months. Inspired by the enduring love of deeply dark interiors that brave rich tones in their entirety.

HOLCOMBE MIRRORED TABLE