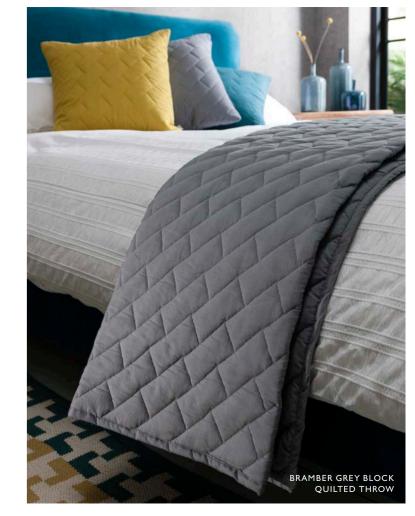

# CLOCKWISE FROM TOP LEFT: Warnham Black Floor Lamp, Coxbridge Mirror, Redford Upholstered Bed, Worthing Nest of Tables, Balcombe White Bed Linen REDFORD UPHOLSTERED BED Set, Bramber Block Quilted Cushions, Bramber Grey Block Quilted Throw, Elsted