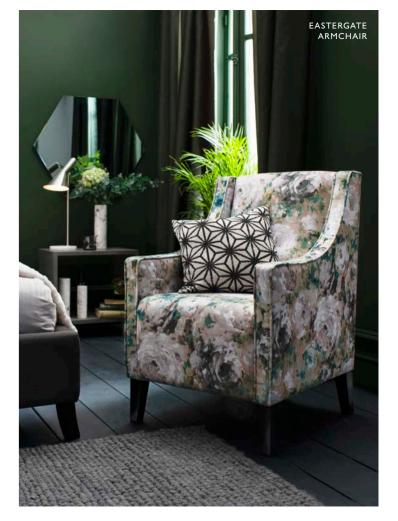

#### Create the SOPHISTICATED MOOD

Classic furniture shapes are selected for their timeless elegance and combined with contrasting floral and geometric patterns, layers of luscious greenery and statement accessories to create this decadently Sophisticated Mood.

PRINSTED MONOCHROME STITCH CUSHION

HANDCROSS TABLE LAMP

BERSTED CUBE LAMP TABLE