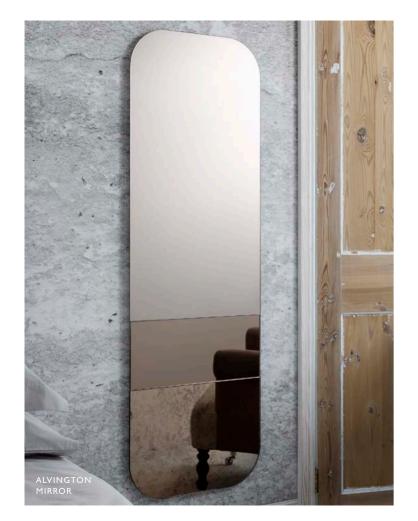

/ OTTOMANS / STOOLS / MIRRORS / LIGHTING
OCCASIONAL FURNITURE / ACCESSORIES / BED LINEN / CUSHIONS / THROWS

3

## CLOCKWISE FROM TOP LEFT: Nyetimber Industrial Tall Chest, Coleworth Lantern, Henley Ladder, Charlton Headboard, Blackford Antique Silver Mirror, Duncton Lamp, Rowhook Side Table, Goodwood Chair, Oving Knitted Sequin Cushion, Kingsley Grey Bed Linen Set, Twineham Herringbone Throw, Southwick Mocha Cushion, Storrington Footstool.

#### Create the MELLOW MOOD

Soft industrial surfaces combine with relaxing natural textures to create the Mellow Mood. Upholstery colours are chosen for their calm and classic tones whilst urban materials and rustic accessories fuse together to complete a serene oasis that will ease you into a mellow mood.







STORRINGTON FOOTSTOOL

MELLOW MOOD 5





ROWHOOK SIDE TABLE



DUNCTON LAMP



HENLEY LADDER





#### Create the ROMANTIC MOOD

Delicate detailing and elegant curves blend with sumptuous fabrics in subtle tones for the Romantic Mood. Focusing on tactile materials, luxurious layering, highshine metallic accents and pastel hues, this Mood is the ultimate expression of romance.







KEYMER BLUSH & SILVER OMBRE CUSHION





HUNSTON SIDE TABLE



DURRINGTON LAMP



## CLOCKWISE FROM TOP LEFT: Hayward Upholstered Headboard, Middleton Storage Bed, Climping White Embroidered Bedlinen Set, Blackstone Table Lamp, Holcombe Small Silver Mirrored Table, Coleworth Lantern, Selham Marble Pitcher Vase, Earnly Upholstered Chair, Lavant Ottoman, Thorne Small Tea Tray

#### Create the DREAMY MOOD

This collection promises to transport you in