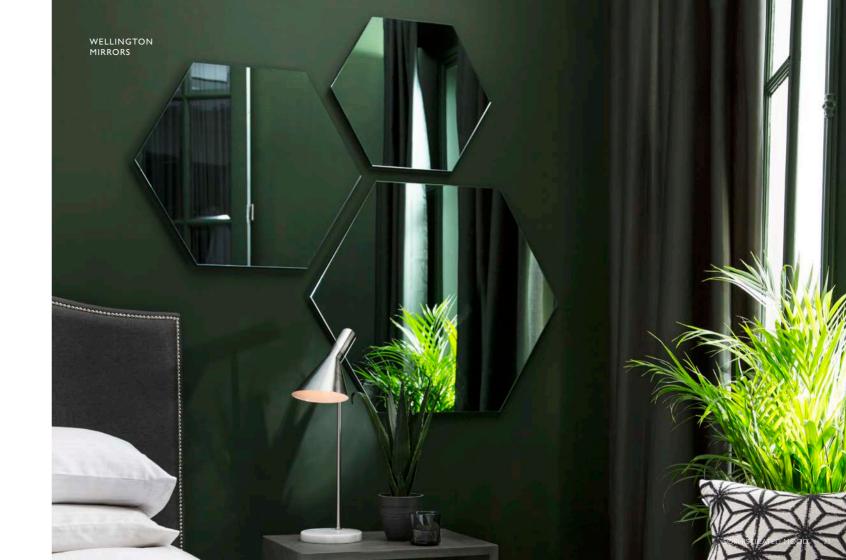

#### Create the SOPHISTICATED MOOD

Classic furniture shapes are selected for their timeless elegance and combined with contrasting floral and geometric patterns, layers of luscious greenery and statement accessories to create this decadently Sophisticated Mood.

PRINSTED MONOCHROME STITCH CUSHION

HANDCROSS TABLE LAMP

BERSTED CUBE LAMP TABLE