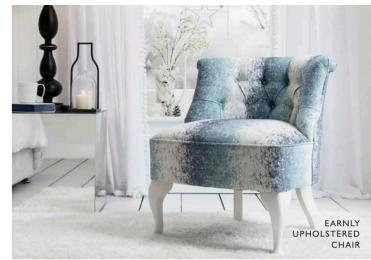

## CLOCKWISE FROM TOP LEFT: Hayward Upholstered Headboard, Middleton Storage Bed, Climping White Embroidered Bedlinen Set, Blackstone Table Lamp, Holcombe Small Silver Mirrored Table, Coleworth Lantern, Selham Marble Pitcher Vase, Earnly Upholstered Chair, Lavant Ottoman, Thorne Small Tea Tray

#### Create the DREAMY MOOD

This collection promises to transport you into the cosy comfort of winter with crisp whites and icy blue tones chosen to upholster the luxurious designs of the Dreamy Mood. Varying shades of delicate white through to ivory provide the perfect backdrop for statement furniture pieces to breathe refreshing purity and style into the room.