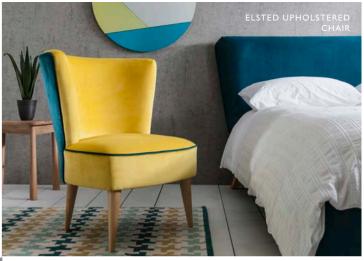

# CLOCKWISE FROM TOP LEFT: Warnham Black Floor Lamp, Coxbridge Mirror, Redford Upholstered Bed, Worthing Nest of Tables, Balcombe White Bed Linen REDFORD UPHOLSTERED BED Set, Bramber Block Quilted Cushions, Bramber Grey Block Quilted Throw, Elsted

#### Create the NOSTALGIC MOOD

The Nostalgic Mood celebrates bold coloured geometrics with a mid-century modern flair. Retro shapes of furniture are upholstered in rich tactile velvets to reveal a nod to the nostalgic and paired with diverse textures and simplistic design for an updated contemporary style.