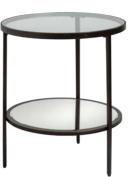

STORRINGTON FOOTSTOOL

MELLOW MOOD 5

ROWHOOK SIDE TABLE

DUNCTON LAMP

HENLEY LADDER