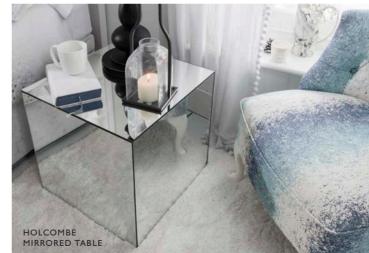

his Mood is the ultimate expression of romance.







KEYMER BLUSH & SILVER OMBRE CUSHION





HUNSTON SIDE TABLE



DURRINGTON LAMP



## CLOCKWISE FROM TOP LEFT: Hayward Upholstered Headboard, Middleton Storage Bed, Climping White Embroidered Bedlinen Set, Blackstone Table Lamp, Holcombe Small Silver Mirrored Table, Coleworth Lantern, Selham Marble Pitcher Vase, Earnly Upholstered Chair, Lavant Ottoman, Thorne Small Tea Tray

#### Create the DREAMY MOOD

This collection promises to transport you into the cosy comfort of winter with crisp whites and icy blue tones chosen to upholster the luxurious designs of the Dreamy Mood. Varying shades of delicate white through to ivory provide the perfect backdrop for statement furniture pieces to breathe refreshing purity and style into the room.







BLACKSTONE TABLE LAMP

# CLOCKWISE FROM TOP LEFT: Warnham Black Floor Lamp, Coxbridge Mirror, Redford Upholstered Bed, Worthing Nest of Tables, Balcombe White Bed Linen REDFORD UPHOLSTERED BED Set, Bramber Block Quilted Cushions, Bramber Grey Block Quilted Throw, Elsted

#### Create the NOSTALGIC MOOD

The Nostalgic Mood celebrates bold coloured geometrics with a mid-century modern flair. Retro shapes of furniture are upholstered in rich tactile velvets to reveal a nod to the nostalgic and paired with diverse textures and simplistic design for an updated contemporary style.







BRAMBER CHARTREUSE BLOCK QUILTED CUSHION





WORTHING NEST OF TABLES



WISTON SET OF 3 ORNAMENTS



WARNHAM BLACK FLOOR LAMP



## RUSTINGTON HEADBOARD LOCKWISE FROM TOP LEFT: Pilton Mirror, Bracklesham T