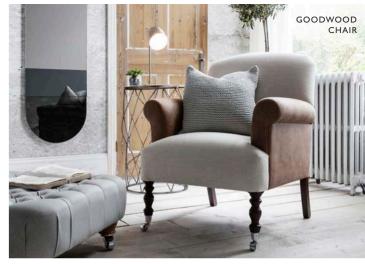

## CLOCKWISE FROM TOP LEFT: Nyetimber Industrial Tall Chest, Coleworth Lantern, Henley Ladder, Charlton Headboard, Blackford Antique Silver Mirror, Duncton Lamp, Rowhook Side Table, Goodwood Chair, Oving Knitted Sequin Cushion, Kingsley Grey Bed Linen Set, Twineham Herringbone Throw, Southwick Mocha Cushion, Storrington Footstool.

#### Create the MELLOW MOOD

Soft industrial surfaces combine with relaxing natural textures to create the Mellow Mood. Upholstery colours are chosen for their calm and classic tones whilst urban materials and rustic accessories fuse together to complete a serene oasis that will ease you into a mellow mood.