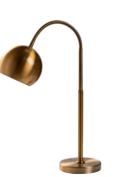

ha Cushion, Storrington Footstool.

#### Create the MELLOW MOOD

Soft industrial surfaces combine with relaxing natural textures to create the Mellow Mood. Upholstery colours are chosen for their calm and classic tones whilst urban materials and rustic accessories fuse together to complete a serene oasis that will ease you into a mellow mood.







STORRINGTON FOOTSTOOL

MELLOW MOOD 5





ROWHOOK SIDE TABLE



DUNCTON LAMP



HENLEY LADDER





#### Create the ROMANTIC MOOD

Delicate detailing and elegant curves blend with sumptuous fabrics in subtle tones for the Romantic Mood. Focusing on tactile materials, luxurious layering, highshine metallic accents and pastel hues, this Mood is the ultimate expression of romance.







KEYMER BLUSH & SILVER OMBRE CUSHION





HUNSTON SIDE TABLE



DURRINGTON LAMP



## CLOCKWISE FROM TOP LEFT: Hayward Upholstered Headboard, Middleton Storage Bed, Climping White Embroidered Bedlinen Set, Blackstone Table Lamp, Holcombe Small Silver Mirrored Table, Coleworth Lantern, Selham Marble Pitcher Vase, Earnly Upholstered Chair, Lavant Ottoman, Thorne Small Tea Tray

#### Create the DREAMY MOOD

This collection promises to transport you into the cosy comfort of winter with crisp whites and icy blue tones chosen to upholster the luxurious designs of the Dreamy Mood. Varying shades of delicate white through to ivory provide the perfect backdrop for statement furniture pieces to breathe refreshing purity and style into the room.







BLACKSTONE TABLE LAMP

# CLOCKWISE FROM TOP LEFT: Warnham Black Floor Lamp, Coxbridge Mirror, Redford Upholste