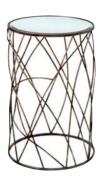

## CLOCKWISE FROM TOP LEFT: Nyetimber Industrial Tall Chest, Coleworth Lantern, Henley Ladder, Charlton Headboard, Blackford Antique Silver Mirror, Duncton Lamp, Rowhook Side Table, Goodwood Chair, Oving Knitted Sequin Cushion, Kingsley Grey Bed Linen Set, Twineham Herringbone Throw, Southwick Mocha Cushion, Storrington Footstool.

STORRINGTON FOOTSTOOL

MELLOW MOOD 5

ROWHOOK SIDE TABLE

DUNCTON LAMP

HENLEY LADDER