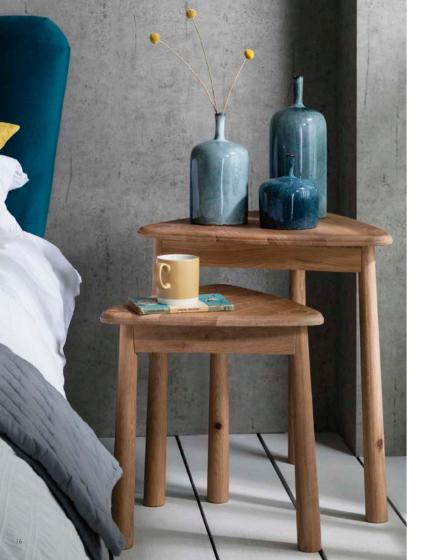

STORRINGTON FOOTSTOOL

MELLOW MOOD 5

ROWHOOK SIDE TABLE

DUNCTON LAMP

HENLEY LADDER

BRAMBER CHARTREUSE BLOCK QUILTED CUSHION

WORTHING NEST OF TABLES

WISTON SET OF 3 ORNAMENTS

WARNHAM BLACK FLOOR LAMP

WORTHING SIDE TABLE